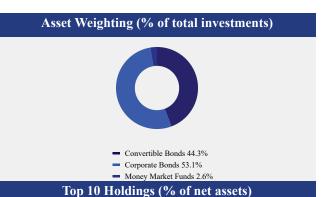

#### What did the Fund invest in?

### % of Net Holding Name Assets Two Harbors Investment Corporation, 6.250%, due 12.7% 01/15/26 SoFi Technologies, Inc., 9.780%, due 10/15/26 9.6% Prospect Capital Corporation, 6.375%, due 03/1/25 7.4% Ambac Assurance Corporation, 5.100%, due 06/7/69 7.3% Prospect Capital Corporation, 3.706%, due 01/22/26 5.1% Ares Capital Corporation, 4.250%, due 03/1/25 4.9% PennyMac Corporation, 5.500%, due 03/15/26 4.9% New Mountain Finance Corporation, 7.500%, due 4.8% 10/15/25 VeriSign, Inc., 5.250%, due 04/1/25 4.8% National Fuel Gas Company, 5.500%, due 01/15/26 4.8%