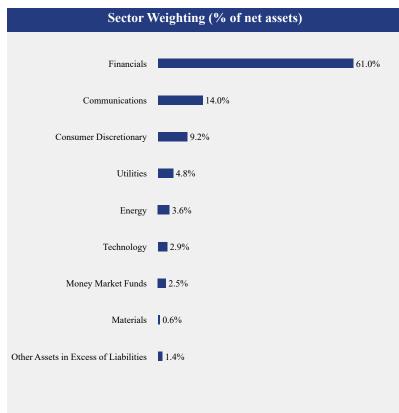

sed on a hypothetical \$10,000 investment)

| Class Name | Costs of a \$10,000 investment | Costs paid as a percentage of a \$10,000 investment |
|------------|--------------------------------|-----------------------------------------------------|
| Class I    | \$39                           | 0.75%*                                              |

<sup>\*</sup> Annualized

| Fund Statistics               |              |  |  |
|-------------------------------|--------------|--|--|
| Net Assets                    | \$54,544,417 |  |  |
| Number of Portfolio Holdings  | 19           |  |  |
| Advisory Fee (net of waivers) | \$91,757     |  |  |
| Portfolio Turnover            | 48%          |  |  |
|                               |              |  |  |



#### What did the Fund invest in?



### % of Net Holding Name Assets Two Harbors Investment Corporation, 6.250%, due 12.7% 01/15/26 SoFi Technologies, Inc., 9.780%, due 10/15/26 9.6% Prospect Capital Corporation, 6.375%, due 03/1/25 7.4% Ambac Assurance Corporation, 5.100%, due 06/7/69 7.3% Prospect Capital Corporation, 3.706%, due 01/22/26 5.1% Ares Capital Corporation, 4.250%, due 03/1/25 4.9% PennyMac Corporation, 5.500%, due 03/15/26 4.9% New Mountain Finance Corporation, 7.500%, due 4.8% 10/15/25 VeriSign, Inc., 5.250%, due 04/1/25 4.8% National Fuel Gas Company, 5.500%, due 01/15/26 4.8%

## **Material Fund Changes**

This is a summary of certain changes to the Fund since July 1, 2024. For more complete information, you may review the Fund's next prospectus, which we expect to be available by November 1, 2025 at www.