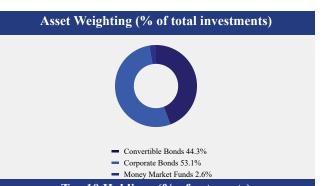

#### What did the Fund invest in?

### Top 10 Holdings (% of net assets) % of Net Holding Name Assets Two Harbors Investment Corporation, 6.250%, due 12.7% 01/15/26 SoFi Technologies, Inc., 9.780%, due 10/15/26 9.6% Prospect Capital Corporation, 6.375%, due 03/1/25 7.4% Ambac Assurance Corporation, 5.100%, due 06/7/69 7.3% Prospect Capital Corporation, 3.706%, due 01/22/26 5.1% Ares Capital Corporation, 4.250%, due 03/1/25 4.9% PennyMac Corporation, 5.500%, due 03/15/26 4.9% New Mountain Finance Corporation, 7.500%, due 4.8% 10/15/25 VeriSign, Inc., 5.250%, due 04/1/25 4.8% National Fuel Gas Company, 5.500%, due 01/15/26 4.8%