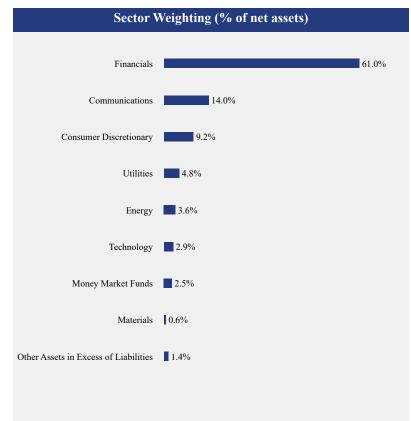

#### What did the Fund invest in?

### Top 10 Holdings (% of net assets) % of Net Holding Name Assets Two Harbors Investment Corporation, 6.250%, due 12.7% 01/15/26 SoFi Technologies, Inc., 9.780%, due 10/15/26 9.6% Prospect Capital Corporation, 6.375%, due 03/1/25 7.4% Ambac Assurance Corporation, 5.100%, due 06/7/69 7.3% Prospect Capital Corporation, 3.706%, due 01/22/26 5.1% Ares Capital Corporation, 4.250%, due 03/1/25 4.9% PennyMac Corporation, 5.500%, due 03/15/26 4.9% New Mountain Finance Corporation, 7.500%, due 4.8% 10/15/25 VeriSign, Inc., 5.250%, due 04/1/25 4.8% National Fuel Gas Company, 5.500%, due 01/15/26 4.8%