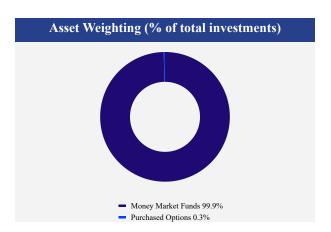

nge to the Fund that occurred during the reporting period.

#### What were the Fund's costs for the last six months?

(based on a hypothetical \$10,000 investment)

| Class Name | Costs of a \$10,000 investment | Costs paid as a percentage of a \$10,000 investment |
|------------|--------------------------------|-----------------------------------------------------|
| Class A    | \$114                          | 2.24%*                                              |

\* Annualized

| Fund Statistics               |              |  |
|-------------------------------|--------------|--|
| Net Assets                    | \$91,032,579 |  |
| Number of Portfolio Holdings  | 19           |  |
| Advisory Fee (net of waivers) | \$802,883    |  |
| Portfolio Turnover            | 0%           |  |



### What did the Fund invest in?



## **Material Fund Changes**

This is a summary of certain changes to the Fund since July 1, 2024. For more complete information, you may review the Fund's next prospectus, which we expect to be available by November 1, 2025 at www.CatalystMF.com or call us at 1-866-447-4228. Effective November 18, 2024, Thomas Hamel is a Vice President of the Trust.



# Catalyst/Warrington Strategic Program Fund - Class A (CWXAX)

Semi-Annual Shareholder Report - December 31, 2024

### Where can I find additional information about the Fund?

Additional information is available on the Fund's website (https://catalystmf.com/literature-and-forms/), including its:

- Prospectus
- Financial information
- Holdings
- Proxy voting information



TSR-SAR 123124-CWXAX