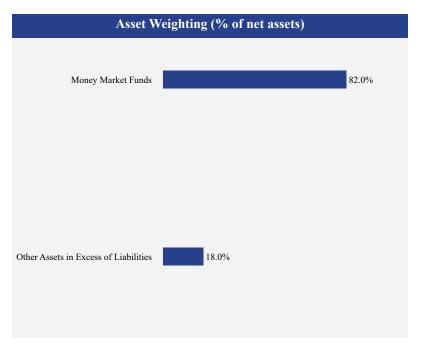

the reporting period.

#### What were the Fund's costs for the last six months?

(based on a hypothetical \$10,000 investment)

| Class Name | Costs of a \$10,000 investment | Costs paid as a percentage of a \$10,000 investment |
|------------|--------------------------------|-----------------------------------------------------|
| Class A    | \$114                          | 2.24%*                                              |

\* Annualized

| Fund Statistics               |              |  |
|-------------------------------|--------------|--|
| Net Assets                    | \$91,032,579 |  |
| Number of Portfolio Holdings  | 19           |  |
| Advisory Fee (net of waivers) | \$802,883    |  |
| Portfolio Turnover            | 0%           |  |



### What did the Fund invest in?



## **Material Fund Changes**

This is a summary of certain changes to the Fund since July 1, 2024. For more complete information, you may review the Fund's next prospectus, which we expect to be available by November 1, 2025 at www.CatalystMF.com or call us at 1-866-447-4228. Effective November 18, 2024, Thomas Hamel is a Vice President of the Trust.



# Catalyst/Warrington Strategic Program Fund - Class A (CWXAX)

Semi-Annual Shareholder Report - December 31, 2024

### Where can I find additional information about the Fund?

Additional information is available on the Fund's website (https://catalystmf.com/literature-and-forms/), including its:

- Prospectus
- Financial information
- Holdings
- Proxy voting information



TSR-SAR 123124-CWXAX