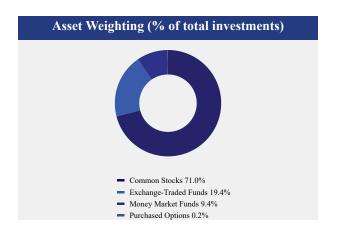

#### What did the Fund invest in?

| Top 10 Holdings (% of net assets) |                 |  |
|-----------------------------------|-----------------|--|
| Holding Name                      | % of Net Assets |  |
| Invesco QQQ Trust Series 1        | 19.5%           |  |
| Apple, Inc.                       | 6.6%            |  |
| NVIDIA Corporation                | 5.7%            |  |
| Microsoft Corporation             | 5.4%            |  |
| Broadcom, Inc.                    | 4.8%            |  |
| Amazon.com, Inc.                  | 4.1%            |  |
| Meta Platforms, Inc Class A       | 3.5%            |  |
| Tesla, Inc.                       | 3.5%            |  |
| Alphabet, Inc Class A             | 1.9%            |  |
| Alphabet, Inc Class C             | 1.9%            |  |