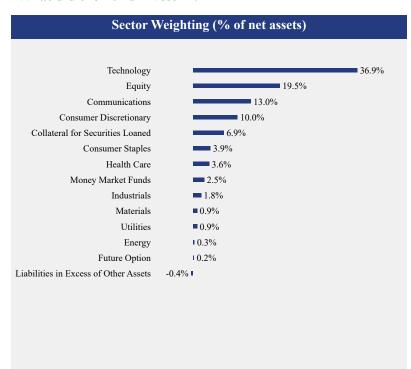

#### What did the Fund invest in?

| Top 10 Holdings (% of net assets) |                 |  |
|-----------------------------------|-----------------|--|
| Holding Name                      | % of Net Assets |  |
| Invesco QQQ Trust Series 1        | 19.5%           |  |
| Apple, Inc.                       | 6.6%            |  |
| NVIDIA Corporation                | 5.7%            |  |
| Microsoft Corporation             | 5.4%            |  |
| Broadcom, Inc.                    | 4.8%            |  |
| Amazon.com, Inc.                  | 4.1%            |  |
| Meta Platforms, Inc Class A       | 3.5%            |  |
| Tesla, Inc.                       | 3.5%            |  |
| Alphabet, Inc Class A             | 1.9%            |  |
| Alphabet, Inc Class C             | 1.9%            |  |