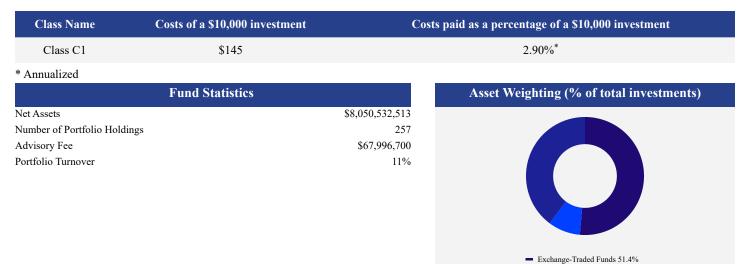

# Catalyst/Millburn Hedge Strategy Fund Class C1 (MBXFX)



## Semi-Annual Shareholder Report - December 31, 2024

#### **Fund Overview**

This semi-annual shareholder report contains important information about Catalyst/Millburn Hedge Strategy Fund for the period of July 1, 2024 to December 31, 2024. You can find additional information about the Fund at https://catalystmf.com/literature-and-forms/. You can also request this information by contacting us at 1-866-447-4228. This report describes change to the Fund that occurred during the reporting period.

#### What were the Fund's costs for the last six months?

(based on a hypothetical \$10,000 investment)



#### What did the Fund invest in?



# Top 10 Holdings (% of net assets)

Money Market Funds 8.8%U.S. Government & Agencies 39.8%

| Holding Name                                  | % of Net Assets |
|-----------------------------------------------|-----------------|
| United States Treasury Note, 2.000%, 02/15/25 | 15.7%           |
| United States Treasury Note, 2.125%, 05/15/25 | 14.2%           |
| United States Treasury Note, 2.000%, 08/15/25 | 8.5%            |
| iShares Russell 1000 ETF                      | 6.4%            |
| iShares Core S&P Mid-Cap ETF                  | 6.3%            |
| iShares Russell 2000 ETF                      | 4.3%            |
| iShares MSCI USA Min Vol Factor ETF           | 4.0%            |
| Vanguard FTSE Emerging Markets ETF            | 3.9%