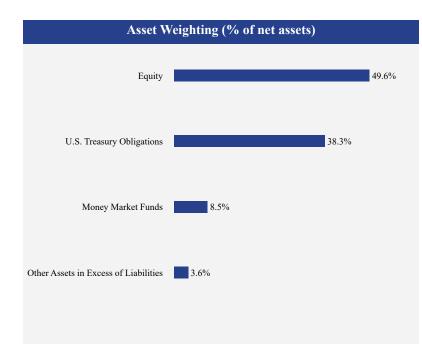

# Catalyst/Millburn Hedge Strategy Fund Class C1 (MBXFX)



## Semi-Annual Shareholder Report - December 31, 2024

#### **Fund Overview**

This semi-annual shareholder report contains important information about Catalyst/Millburn Hedge Strategy Fund for the period of July 1, 2024 to December 31, 2024. You can find additional information about the Fund at https://catalystmf.com/literature-and-forms/. You can also request this information by contacting us at 1-866-447-4228. This report describes change to the Fund that occurred during the reporting period.

#### What were the Fund's costs for the last six months?

(based on a hypothetical \$10,000 investment)



#### What did the Fund invest in?



# Top 10 Holdings (% of net assets)

Money Market Funds 8.8%U.S. Government & Agencies 39.8%

| Holding Name                                  | % of Net Assets |
|-----------------------------------------------|-----------------|
| United States Treasury Note, 2.000%, 02/15/25 | 15.7%           |
| United States Treasury Note, 2.125%, 05/15/25 | 14.2%           |
| United States Treasury Note, 2.000%, 08/15/25 | 8.5%            |
| iShares Russell 1000 ETF                      | 6.4%            |
| iShares Core S&P Mid-Cap ETF                  | 6.3%            |
| iShares Russell 2000 ETF                      | 4.3%            |
| iShares MSCI USA Min Vol Factor ETF           | 4.0%            |
| Vanguard FTSE Emerging Markets ETF            | 3.9%            |
| SPDR S&P 500 ETF Trust