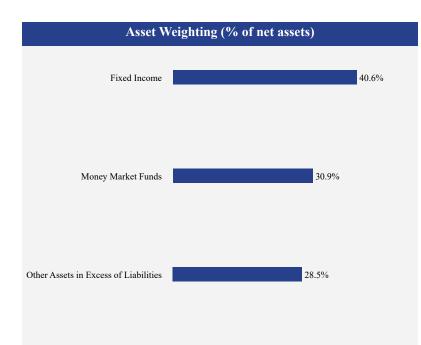

#### What were the Fund's costs for the last six months?

(based on a hypothetical \$10,000 investment)

| Class Name                    | Costs of a \$10,000 investment | Costs paid as a percentage of a \$10,000 investment |                                                 |  |
|-------------------------------|--------------------------------|-----------------------------------------------------|-------------------------------------------------|--|
| Class I                       | \$98                           |                                                     | 1.99%*                                          |  |
| * Annualized                  |                                |                                                     |                                                 |  |
|                               | Fund Statistics                |                                                     | Asset Weighting (% of total investments)        |  |
| Net Assets                    |                                | \$19,849,670                                        |                                                 |  |
| Number of Portfolio Holdings  |                                | 194                                                 |                                                 |  |
| Advisory Fee (net of waivers) |                                | \$129,452                                           |                                                 |  |
| Portfolio Turnover            |                                | 15%                                                 | 15%                                             |  |
| What did the Fund invest in?  |                                |                                                     | <ul> <li>Exchange-Traded Funds 56.8%</li> </ul> |  |

### What did the Fund invest in?

#### Top 10 Holdings (% of net assets)

Money Market Funds 43.2%

| Holding Name                         | % of Net Assets |
|--------------------------------------|-----------------|
| iShares Core U.S. Aggregate Bond ETF | 40.6%           |