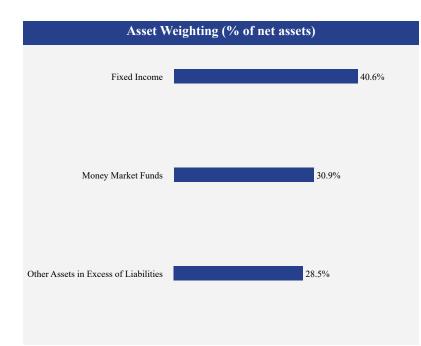

#### What did the Fund invest in?

#### Top 10 Holdings (% of net assets)

Money Market Funds 43.2%

| Holding Name                         | % of Net Assets |
|--------------------------------------|-----------------|
| iShares Core U.S. Aggregate Bond ETF | 40.6%           |