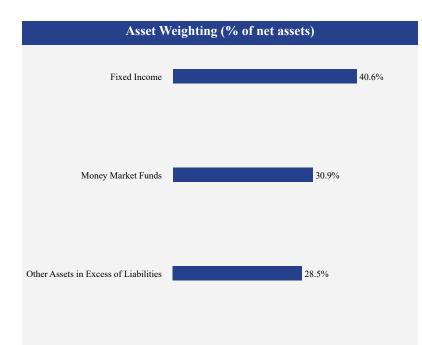

#### What did the Fund invest in?

#### Top 10 Holdings (% of net assets)

Money Market Funds 43.2%

| Holding Name                         | % of Net Assets |
|--------------------------------------|-----------------|
| iShares Core U.S. Aggregate Bond ETF | 40.6%           |