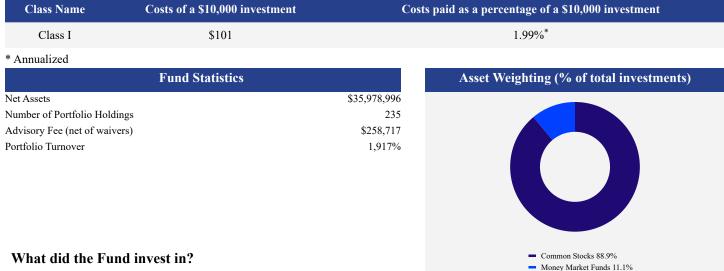

### Top 10 Holdings (% of net assets)

| Holding Name                | % of Net Assets |
|-----------------------------|-----------------|
| Microsoft Corporation       | 3.8%            |
| Apple, Inc.                 | 3.8%            |
| Mastercard, Inc.            | 2.1%            |
| Alphabet, Inc.              | 2.1%            |
| Visa, Inc.                  | 1.9%            |
| Meta Platforms, Inc.        | 1.8%            |
| Walt Disney Company (The)   | 1.3%            |
| Coca-Cola Company (The)     | 1.1%            |
| Bank of America Corporation | 1.1%            |
| S&P Global, Inc.            | 1.0%            |