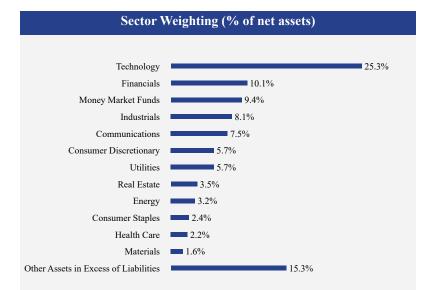

### Top 10 Holdings (% of net assets)

| Holding Name                | % of Net Assets |
|-----------------------------|-----------------|
| Microsoft Corporation       | 3.8%            |
| Apple, Inc.                 | 3.8%            |
| Mastercard, Inc.            | 2.1%            |
| Alphabet, Inc.              | 2.1%            |
| Visa, Inc.                  | 1.9%            |
| Meta Platforms, Inc.        | 1.8%            |
| Walt Disney Company (The)   | 1.3%            |
| Coca-Cola Company (The)     | 1.1%            |
| Bank of America Corporation | 1.1%            |
| S&P Global, Inc.            | 1.0%            |