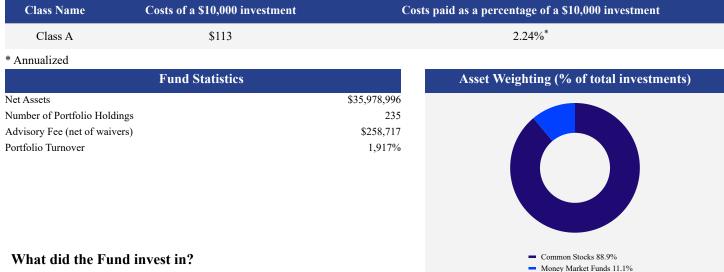

### What were the Fund's costs for the last six months?

(based on a hypothetical \$10,000 investment)